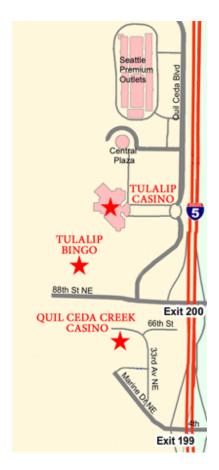

## **Eagles Buffet**

西雅图 Seattle Premium Outlets Mall —110 OUTLET STORES

5号路的 202号出口,Take Interstate 5 to Exit 202 (116th Street, NE). Take 116th Street, NE west to Quil Ceda Blvd. Seattle Premium Outlets is located next to the Tulalip Casino

地址: 10600 Quil Ceda Blvd. Tulalip, WA 98271 (360) 654-3000 就餐去处: Mall 旁边的 <u>Tulalip Casino 的 Eagles Buffet</u> 的价格便宜、质量和味道都不错。

Offering something for everyone! A variety of international dishes, fresh seafood selections and specialty stations including Rotisserie, Mongolian Grill, and Meat Carving. Don't forget to complete your dining experience with a decadent dessert or pastry made fresh in the Tulalip bakery.